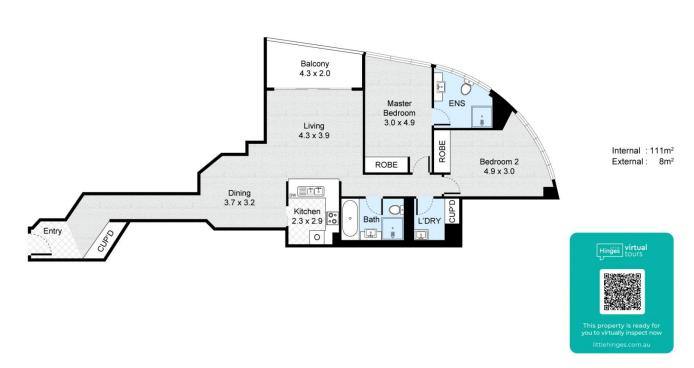

## Unit 98, 14 Brown Street, Chatswood

⊨ 2 Bed 🚽 2 Bath

FLOOR PLAN

**VILLAGE** PROPERTY

All information contained herein is gathered by Little Hinges. Whilst the scanning technology is highly reliable, we cannot guarantee its accuracy and interested parties should rely on their own enquiries.