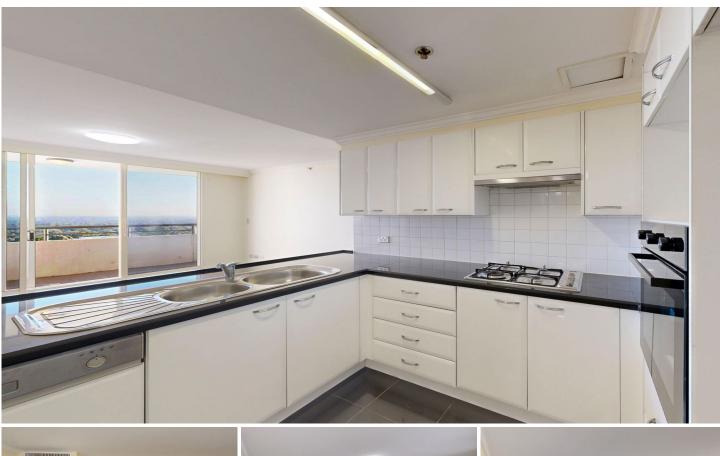

## Available NOW

Situated at the prestigious 'High Park Tower', the impressive apartment offers panoramic blue mountain and district views. It is a stroll to Chatswood Station, Westfield Chatswood and local cafes.

## Features include:

- Quality appliances brand new oven
- Modern bathrooms
- Large bedrooms
- Wall to wall wardrobes
- Plenty of storage in the apartment

For full version visit the website

2 🍋 2 🚆

- **Type** : Apartment
- Price : \$840 per week
- View : https://www.villageproperty.com.au/lease/nsw/no rth-shore-lower/chatswood/residential/apartment/ 8111455