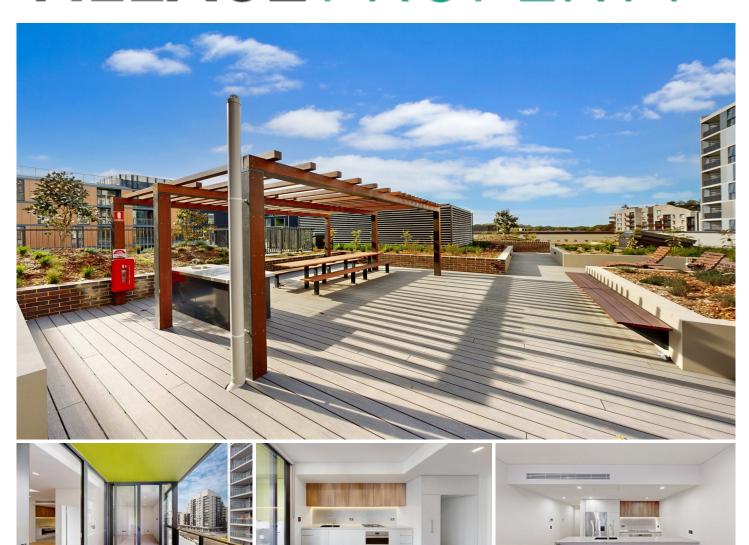

## 106-116 Epsom Road Zetland NSW

Brand new sophisticated and luxury apartment with unique fixtures exemplifying the pinnacle of premium living on the city's fringe. Generously sized and luxuriously appointed, this open floor plan residence offers fabulous indoor/outdoor entertaining areas, superior European appliances and designer bathrooms. Communal rooftop BBQ areas with manicured gardens and seating areas perfect for leisure.