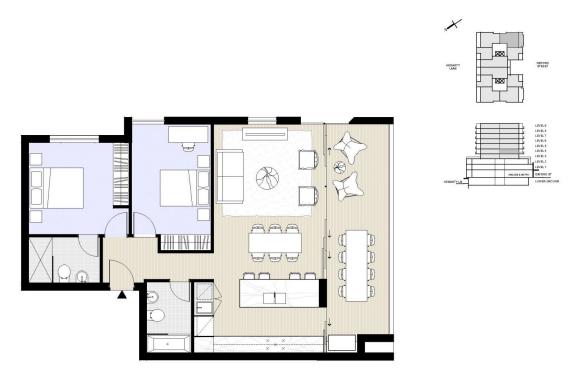

## E409/310-330 Oxford Street Bondi Junction NSW

Available NOW

Situated in the heart of Bondi Junction, 'The Forum' offers the ultimate convenience to Bondi Junction train station, Bondi Westfield Shopping Centre, minutes to Eastern Suburbs Beaches and Centennial Park. Abundance of restaurants and cafes moments away. Less than 15mins drive to Sydney CBD and a short bus ride to world famous Bondi Beach.

Take advantage of this limited opportunity to live in a highly desirable location.

Lease periods are 12 months. No pets.

For full version visit the website

2 🔄 2 🔓 1 😭

Type: Apartment Price: \$1200 Per Week