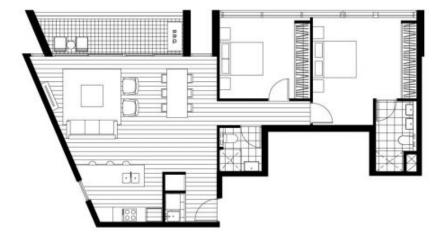

## LEVEL 6 - 15

APARTMENTS 601, 701, 801, 901, 1001, 1101, 1201, 1301, 1401 & 1501

86m<sup>2</sup>

94m<sup>2</sup>

8m<sup>2</sup>

External area Total area

Disclaime: This document was produced prior to commencement of construction. None of the information contained in this document alroad berelied on or construed as advice, a recommendation or an other for the cale of progeny. The developes, to agencies and related antikes of not make any representations or give any warrantee that the information optical is or will remain occurried to all times and they doction all labelity for them, toos, costs, or damage within allows in connection with any use or relance on the information. Changes may be made during the development and any dimensions, finishes and specifications are subject to change without notice. STCA