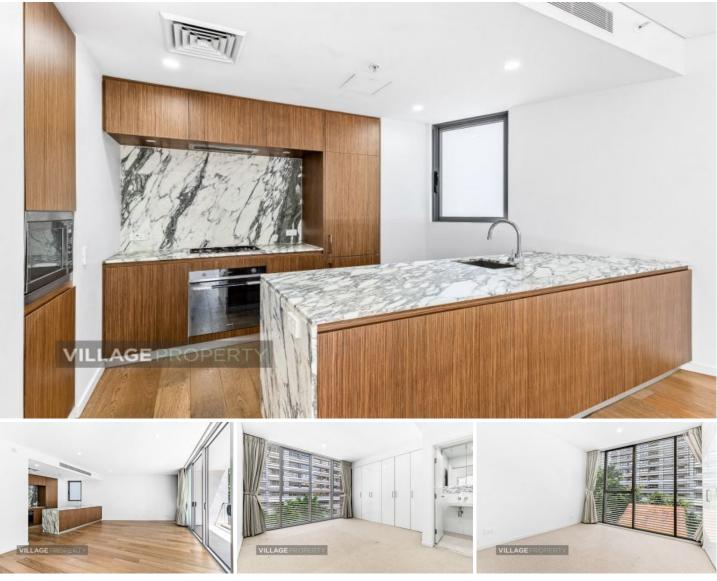

Features include:

-Wide timber floorboards -Stone bench tops, Aribiscato Marble to kitchen and bathrooms -Richly textured timber veneer joinery -State of the art Smeg appliances.

-Security lift access

For full version visit the website

2 🎮 2 🚆 1 🚘

- Type : Apartment
- Price : \$1,050 Per Week
- View : https://www.villageproperty.com.au/lease/nsw/sy dney-city/sydney/residential/apartment/8116972

Zhuoqun (kate) Zhang 1300 62 44 00

https://www.villageproperty.com.au