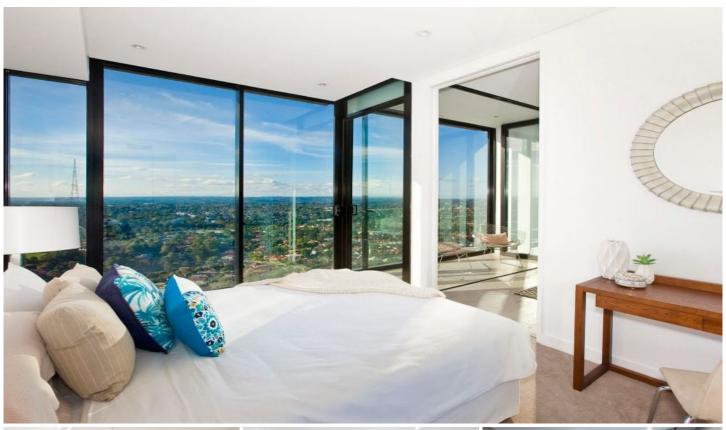

## 1601/10 Atchison Street St Leonards NSW

Available now

Modern 1 bedroom apartment with absolutely stunning Northern views to the Blue Mountains. The most desirable layout with kitchen island bench and entertainers winter garden.

## Features Include:

- Flawless interiors are impeccably appointed throughout
- Chic kitchen with Caesar Stone bench tops, gas appliances

For full version visit the website

1 🚐 1 🖺 1 🗬

Type: Apartment
Price: \$830 Per Week