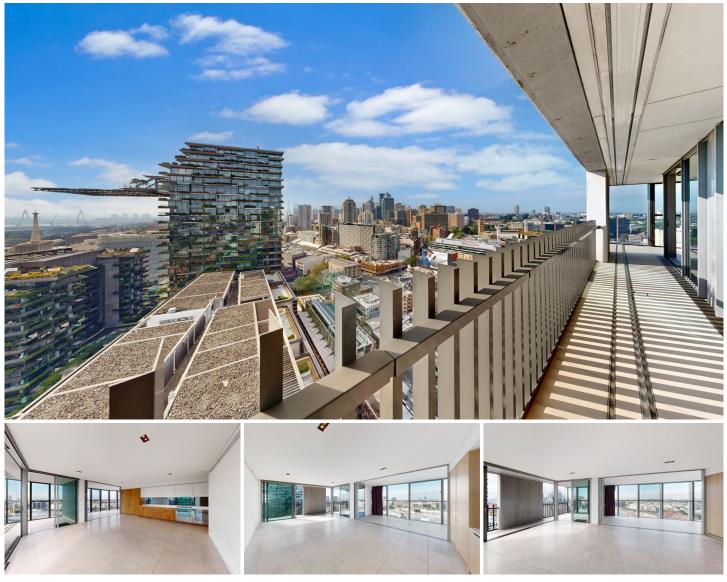

#### Available NOW

An executive address with a lifestyle like no other, this flawless designer apartment is an offering of breathtaking district views. Flooded with natural light and finished to high standards, in the heart of central park.

- Access to full gymnasium and pool facilities
- Well configured to maximise both space and sunlight
- Deluxe stainless appliances throughout kitchen

- Generous winter garden area which can be left open or used as an extra living area

- Air conditioning throughout
- A separate study room can be used as a forth bedroom
- Concierge, security