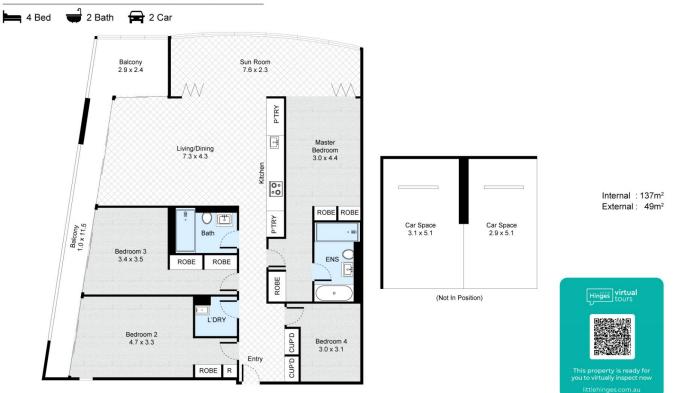

# Unit 2702, 18 Park Lane, Chippendale

FLOOR PLAN

CAR SACE

All information contained herein is gathered by Little Hinges. Whilst the scanning technology is highly reliable, we cannot guarantee its accuracy and interested parties should rely on their own enquiries.