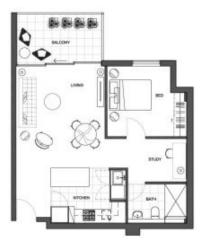

1 Bedroom + Study

 Internal area:
 55m²

 External area:
 8m²

 Total:
 63m²

1m 2m 3m 4m 5r

Disclaimer: This document was produced prior to commencement of construction, Name of the information contained in this document should be relied on or construed a solvice, a recommendation or an other for the sale of property. The developer, its agencies and related entates do not make any representations or give any warranties that th information set out in this document is or will remain accurate or complete at all times and they doctor mail flabibly for harm, local, code, or demage which arises in commence with any use or relance on the information. Changes may be made during the development and any dimensions, finishes and specifications are subject to change without notice. 1800 739 772