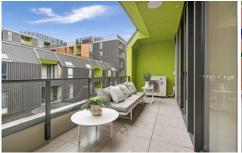

## 474/12 Letitia Street Zetland NSW

Available NOW -

\*Letitia St main entry via Peters St\*

Brand new top floor luxury apartment with unique skylight fixtures exemplifying the pinnacle of premium living on the city's fringe. Generously sized and luxuriously appointed, this open floor plan residence offers fabulous indoor/outdoor entertaining areas, superior European appliances and designer bathrooms. Communal rooftop BBQ areas with manicured gardens and seating areas perfect for leisure.

Fantastic location close to schools, amenities and transport options. Only minutes away from world-class facilities at

For full version visit the website

2 🕒 2 🖺 1 👄

**Type**: Apartment

Price: \$1100 Per Week BRAND NEW