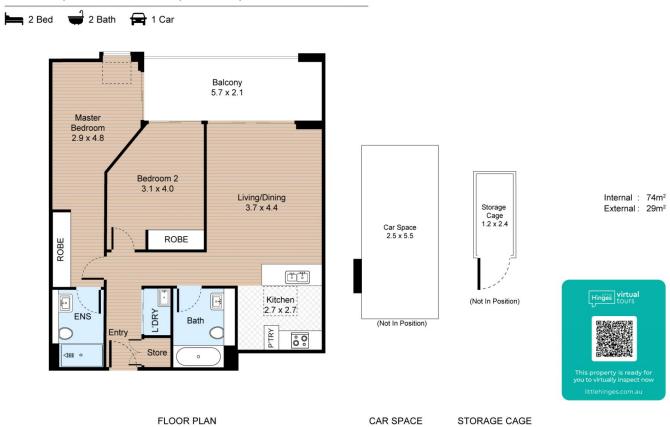

## 474/12 Letitia Street Zetland NSW

Available NOW -

\*Letitia St main entry via Peters St\*

Brand new top floor luxury apartment with unique skylight fixtures exemplifying the pinnacle of premium living on the city's fringe. Generously sized and luxuriously appointed, this open floor plan residence offers fabulous indoor/outdoor entertaining areas, superior European appliances and designer bathrooms. Communal rooftop BBQ areas with manicured gardens and seating areas perfect for leisure.

Fantastic location close to schools, amenities and transport options. Only minutes away from world-class facilities at

For full version visit the website

2 🕒 2 🖺 1 👄

**Type**: Apartment

Price: \$1100 Per Week BRAND NEW