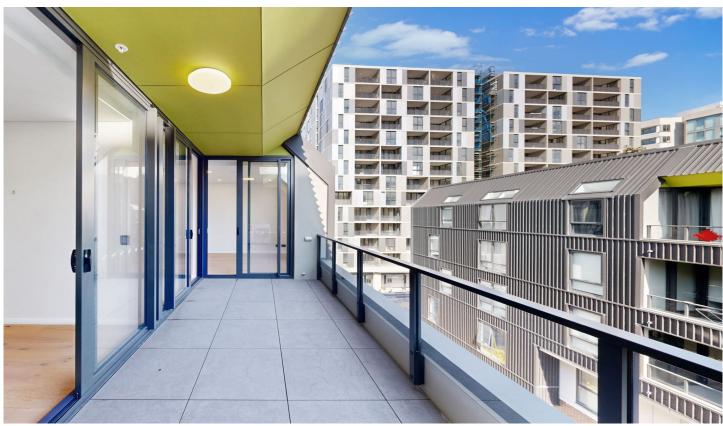

## 474/12 Letitia Street Zetland NSW

Available NOW -

\*Letitia St main entry via Peters St\*

Brand new top floor luxury apartment with unique skylight fixtures exemplifying the pinnacle of premium living on the city's fringe. Generously sized and luxuriously appointed, this open floor plan residence offers fabulous indoor/outdoor entertaining areas, superior European appliances and designer bathrooms. Communal rooftop BBQ areas with manicured gardens and seating areas perfect for leisure.

Fantastic location close to schools, amenities and transport options. Only minutes away from world-class facilities at

For full version visit the website

2 🕒 2 🖺 1 👄

**Type**: Apartment

Price: \$1100 Per Week BRAND NEW