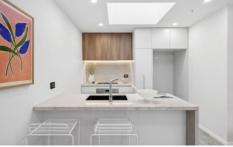

## 474/12 Letitia Street Zetland NSW

Available NOW -

\*Letitia St main entry via Peters St\*

Brand new top floor luxury apartment with unique skylight fixtures exemplifying the pinnacle of premium living on the city's fringe. Generously sized and luxuriously appointed, this open floor plan residence offers fabulous indoor/outdoor entertaining areas, superior European appliances and designer bathrooms. Communal rooftop BBQ areas with manicured gardens and seating areas perfect for leisure.

Fantastic location close to schools, amenities and transport options. Only minutes away from world-class facilities at

For full version visit the website

2 🕒 2 🖺 1 👄

**Type**: Apartment

Price: \$1100 Per Week BRAND NEW