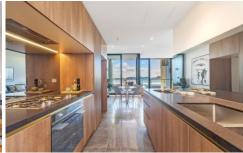

## 1309/188 Day Street Sydney NSW

Experience the ultimate CBD lifestyle in this ultra-modern corner two-bedroom apartment located in the highly sought-after 'Radiance' community. Displaying a sleek low-care design and an unbeatable location on the edge of the city, this designer retreat delivers a perfect blend of comfort, convenience and style, and offers the perfect lock-up-and-leave bolthole with effortless maintenance required. And with Darling Harbour just steps away and all the amenities of the city at your doorstep, this is a superb executive living experience.

- Well-proportioned open design with separate living and dining areas
- Two double bedrooms with built-ins, main with ensuite
- Designer stone kitchen with a breakfast bar and gas

2 📇 2 📇 1 😭

Type: Apartment Price: Contact Agent