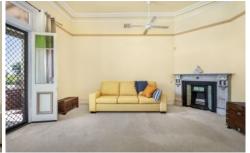

- Versatile series of spacious and light filled living rooms
- Formal dining area with coloured glass bay window
- Tiled kitchen with oven and gas cooktop
- Generous pantry behind saloon doors, plentiful bench space
- 4 bedrooms with high ceilings, fans and fireplaces
- Family bathroom with bath and shower, underfloor heating
- Large laundry with double sinks
- Dual street access, carport with internal door, storage
- Front and rear gardens with level lawns