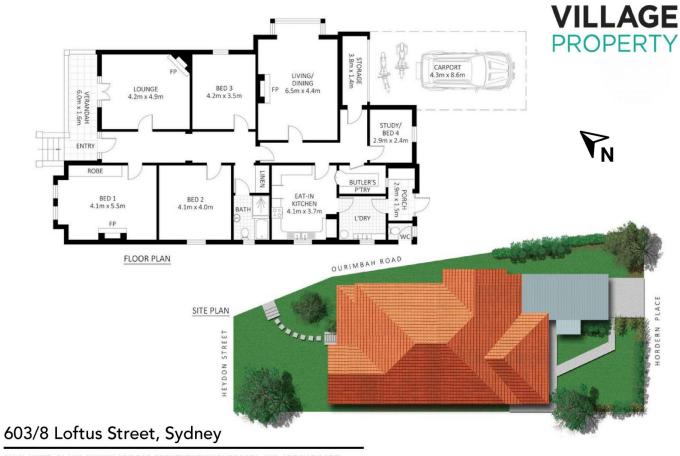

- Versatile series of spacious and light filled living rooms
- Formal dining area with coloured glass bay window
- Tiled kitchen with oven and gas cooktop
- Generous pantry behind saloon doors, plentiful bench space
- 4 bedrooms with high ceilings, fans and fireplaces
- Family bathroom with bath and shower, underfloor heating
- Large laundry with double sinks
- Dual street access, carport with internal door, storage
- Front and rear gardens with level lawns