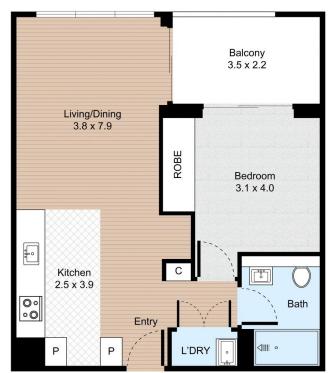

## Unit 414, 3B Elymus Glade, Tallawong

Internal: 57m<sup>2</sup> External: 7m<sup>2</sup>

FLOOR PLAN

All information contained herein is gathered by Little Hinges. Whilst the scanning technology is highly reliable, we cannot guarantee its accuracy and interested parties should rely on their own enquiries.