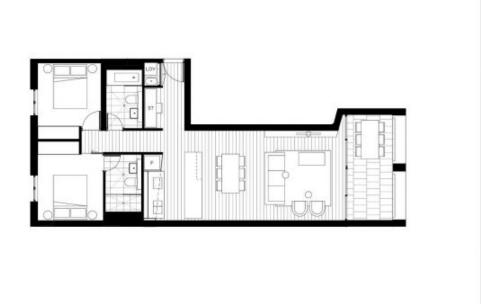

## 3105/6 Grove Street Dulwich Hill NSW

Available 4th October -

Stunning two bedroom + study apartment in the modern complex 'Arlington Grove'. One minute walk to Arlington Light Rail stop - be in Sydney's CBD in 30 minutes, moments to Johnson Park and Arlington Recreation Reserve and close to vibrant village hubs of Dulwich Hill and Marrickville.