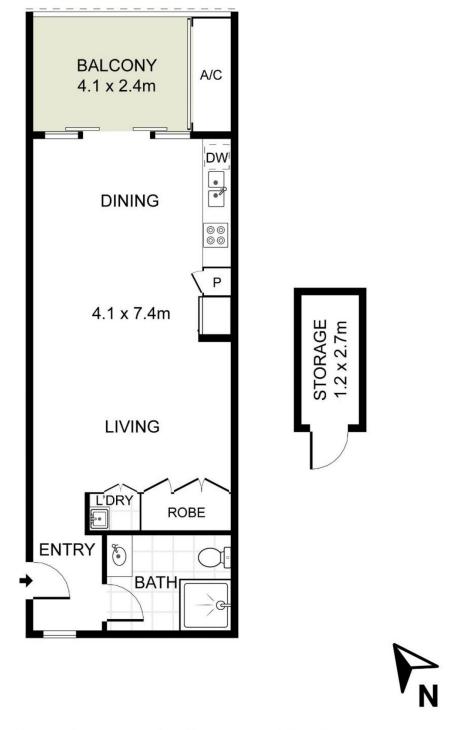

## 1105/209 Castlereagh Street, Sydney

DISCLAIMER: PLANS SHOWN ARE FOR PRESENTATION PURPOSES AND ARE NOT PART OF ANY LEGAL DOCUMENT. ALL MEASUREMENTS AND FIGURES ARE APPROXIMATE.