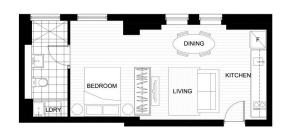

## 209/9-15 Bayswater Road Potts Point NSW

Available 7th October

This property is an immaculately restored and beautifully detailed Art Deco trophy apartment, situated in the heart of Potts Point. This Studio apartment presents a unique opportunity to live a glamorous lifestyle that fuses the golden age of Art Deco with cutting-edge contemporary design. Foosteps away to Kings Cross Station and Woolworths Metro. Popular cafes and restaurants are all within walking distance for your convenience.