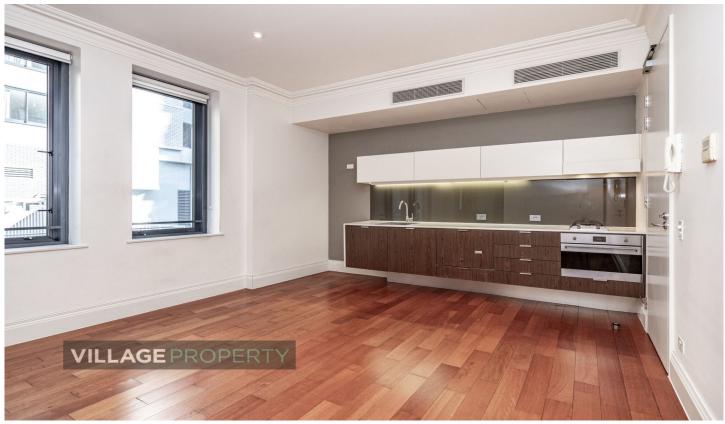

## 209/9-15 Bayswater Road Potts Point NSW

Available 7th October

This property is an immaculately restored and beautifully detailed Art Deco trophy apartment, situated in the heart of Potts Point. This Studio apartment presents a unique opportunity to live a glamorous lifestyle that fuses the golden age of Art Deco with cutting-edge contemporary design. Foosteps away to Kings Cross Station and Woolworths Metro. Popular cafes and restaurants are all within walking distance for your convenience.

Take advantage of this limited opportunity to live in a highly desirable location.

Lease periods are 12 months. Pets at landlord's discretion.

1 🗀 1 造

Type: Apartment
Price: \$650 Per Week

**View**: https://www.villageproperty.com.au/lease/nsw/ea stern-suburbs/potts-point/residential/apartment/8