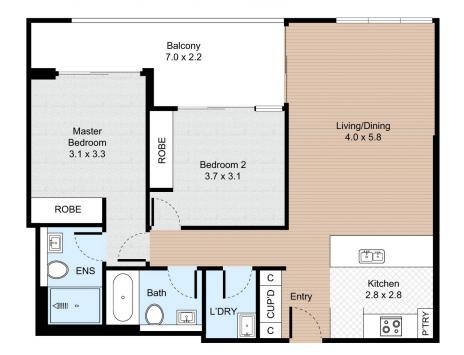

## Unit 712, 3B Elymus Glade, Tallawong

Internal: 78m² External: 12m²

FLOOR PLAN

All information contained herein is gathered by Little Hinges. Whilst the scanning technology is highly reliable, we cannot guarantee its accuracy and interested parties should rely on their own enquiries.