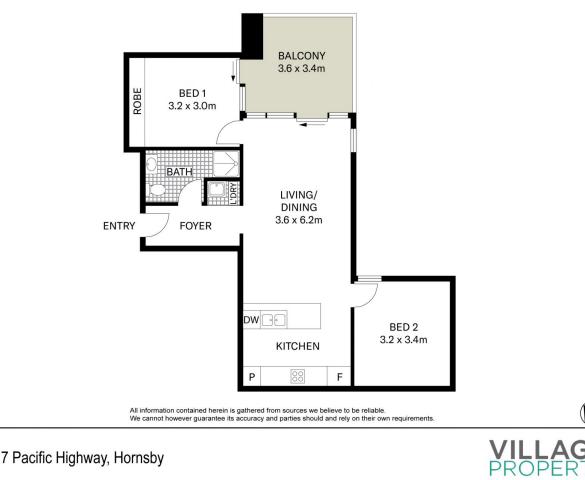

## 27/117 Pacific Highway Hornsby NSW

Located in the heart of Hornsby, this stylish 2-bedroom apartment offers both convenience and modern living. Just a short walk to Hornsby train station, Westfield shopping centre, top local schools, and peaceful parklands, it's perfect for young families, first-home buyers, or investors.

Inside, you'll find a bright, open living area that connects to a sleek kitchen with European appliances and stone finishes. The spacious private balcony is great for relaxing or entertaining. With a beautifully finished bathroom and ample storage, this apartment offers a blend of comfort and practicality.