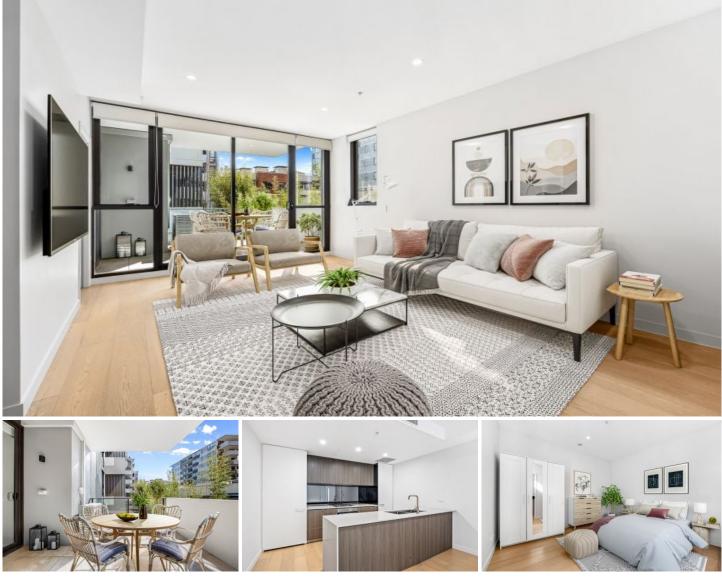

## 27/117 Pacific Highway Hornsby NSW

Located in the heart of Hornsby, this stylish 2-bedroom apartment offers both convenience and modern living. Just a short walk to Hornsby train station, Westfield shopping centre, top local schools, and peaceful parklands, it's perfect for young families, first-home buyers, or investors.

Inside, you'll find a bright, open living area that connects to a sleek kitchen with European appliances and stone finishes. The spacious private balcony is great for relaxing or entertaining. With a beautifully finished bathroom and ample storage, this apartment offers a blend of comfort and practicality.