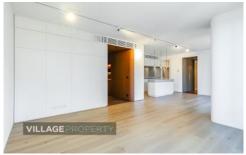

## Features Include:

- High ceilings, engineered timber floors
- Spacious bedrooms with built in wardrobes
- Master bedroom with stunning bathroom and huge walk-in wardrobe
- Ducted reverse cycle air-con, video intercom entry
- Stone kitchen with integrated appliances and large island
- Inbuilt fridge, washing machine and separate dryer included