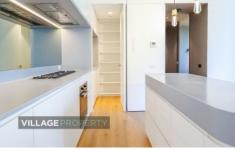

## Features Include:

- High ceilings, engineered timber floors
- Spacious bedrooms with built in wardrobes
- Master bedroom with stunning bathroom and huge walk-in wardrobe
- Ducted reverse cycle air-con, video intercom entry
- Stone kitchen with integrated appliances and large island
- Inbuilt fridge, washing machine and separate dryer included