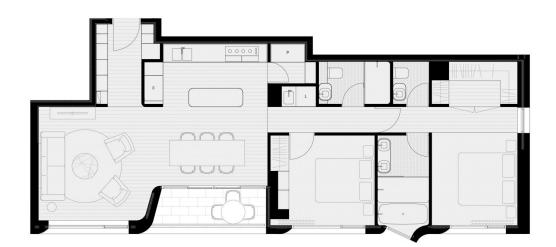

## Features Include:

- High ceilings, engineered timber floors
- Spacious bedrooms with built in wardrobes
- Master bedroom with stunning bathroom and huge walk-in wardrobe
- Ducted reverse cycle air-con, video intercom entry
- Stone kitchen with integrated appliances and large island
- Inbuilt fridge, washing machine and separate dryer included

## 18 Loftus Street Unit B.08.03

| 93m <sup>2</sup> |
|------------------|
| 5m²              |
| 98m²             |
|                  |

loftuslane.com.au 1800 316 505

CBRE AMPCAPITAL\*