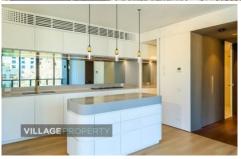

## Features Include:

- High ceilings, engineered timber floors
- Spacious bedrooms with built in wardrobes
- Master bedroom with stunning bathroom and huge walk-in wardrobe
- Ducted reverse cycle air-con, video intercom entry
- Stone kitchen with integrated appliances and large island
- Inbuilt fridge, washing machine and separate dryer included