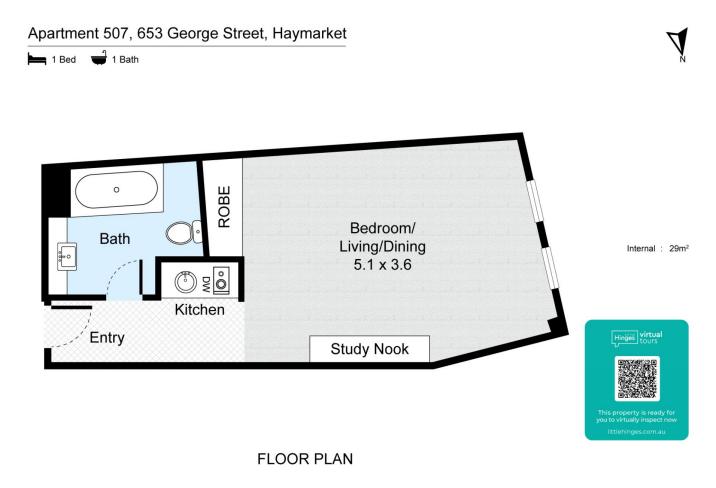

### For full version visit the website

1 🎮 1 🚝

- **Type** : Apartment
- Price : \$420,000 \$440,000
- View : https://www.villageproperty.com.au/sale/nsw/syd ney-city/haymarket/residential/apartment/813172