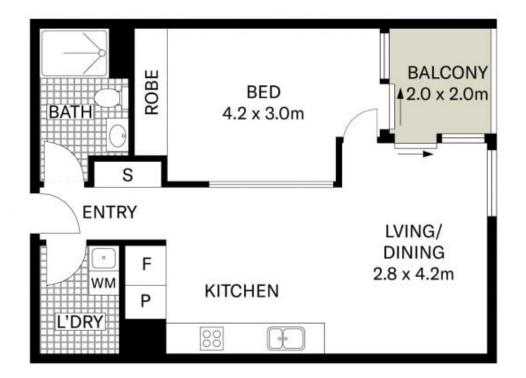

## 27D/356 George Street Waterloo NSW

Experience the ultimate in sleek, low-maintenance urban living in this contemporary one-bedroom apartment, just moments from the city. Set within the ultra-modern 'George & Allen' security complex, this east-facing gem offers a stylish retreat, showcasing premium finishes and a thoughtful design. With its enviable location near Green Square Station, East Village shopping, and easy access to the new Metro line, this apartment sets a new benchmark for convenience and sophisticated living.