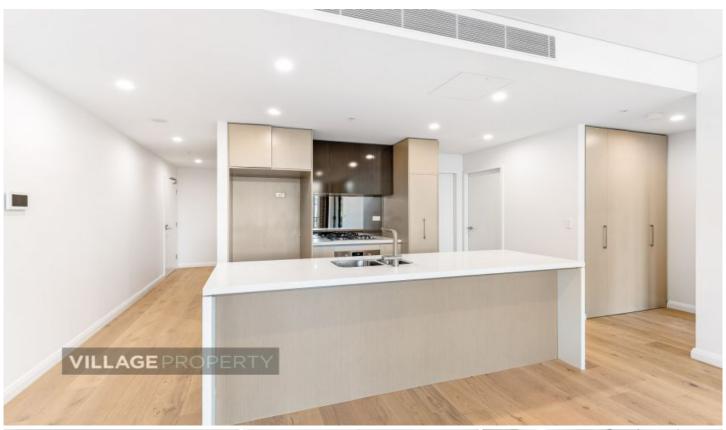

To keep your new home tidy, built-in storage is a major feature of this apartment, providing ample room in the kitchen, bathroom and bedroom.

## Features Include:

- Open plan kitchen with built-in oven, cooktop, dish

2 🔄 2 🔓 1 🗬

Type: Apartment
Price: \$700 Per Week

**View**: https://www.villageproperty.com.au/lease/nsw/hill s/rouse-hill/residential/apartment/8135056