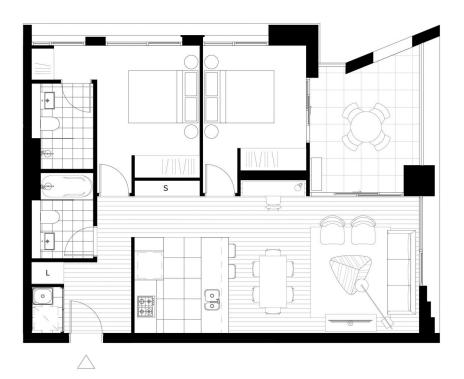

## 315/3B Elymus Glade Tallawong NSW

Only a 2-minute walk to the new Tallawong Metro Station, with trains every 4 minutes, Tallawong Village is poised to take you wherever you need to go but gives you a thousand reasons to stay.

- Brand new 2 bedroom, 2 bathroom home with parking.
- Beautifully crafted interiors featuring luxurious finishes
- Functional and beautifully designed kitchens and fittings
- Stunning facilities include podium communal open spaces, BBQ areas and a publicly accessible park.
- Located right opposite of the new Tallawong Metro Station with trains every 4 mins.
- Restaurants, cafes and grocers right at your doorstep
- Only a train ride away to the bustling hubs of Rouse Hill, Chatswood or Castle Hill