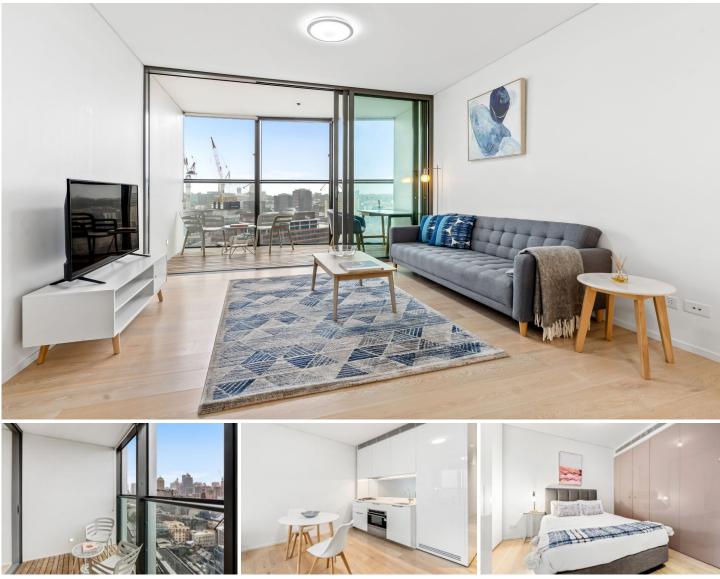

## 1806/18 Park Lane Chippendale NSW

With impressive district views and abundant natural light, this flawless residence offers an unparalleled lifestyle, just moments from Sydney's vibrant city center, world-class universities, and cultural landmarks.

Whether you're seeking an exclusive home or an investment opportunity, this executive residence delivers sophistication and comfort, wrapped in the prestige of one of Sydney's most sought-after locations.

- Spacious layout designed to maximize natural light and space

- Generous winter garden perfect for extra living space or a sunlit retreat

- Modern kitchen with deluxe stainless-steel appliances,