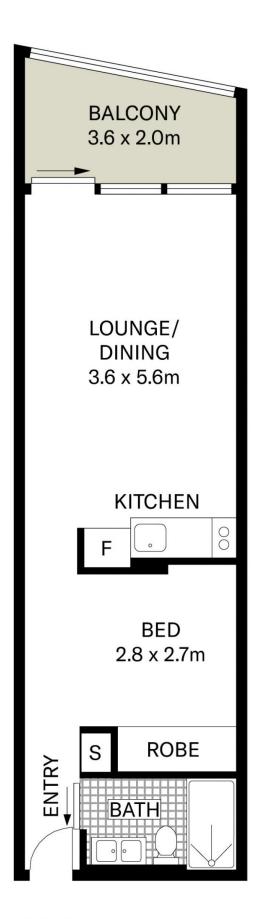

- Spacious layout designed to maximize natural light and space

- Generous winter garden perfect for extra living space or a sunlit retreat

- Modern kitchen with deluxe stainless-steel appliances,