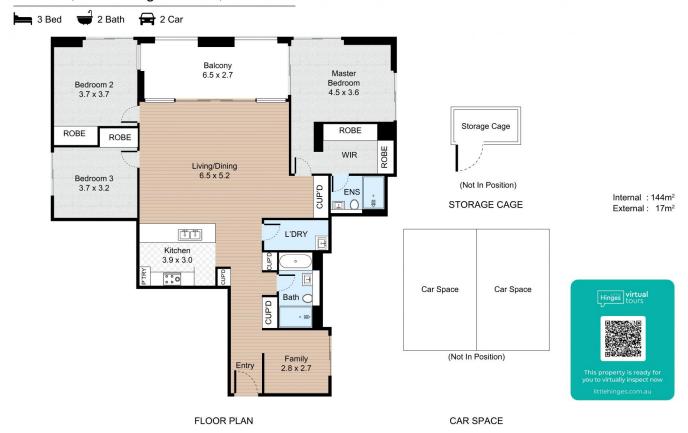

## 535/21 Partridge Avenue Castle Hill NSW

Village Property is pleased to offer for lease this brand new three bedroom

+ study apartment that is sure to exceed your expectations.

Castle Hill's premier new residential apartments. Perfectly located in The Hills District, just moments from Showground Metro station, The Ashford is the home you've been seeking, offering the lifestyle you deserve.

## Features Include:

- Open plan kitchen with large island, large built-in oven, cooktop, dishwasher and large double door fridge
- Spacious living room with beautiful and very private green views

3 2 2 2

Type: Apartment Price: \$1050 Per Week

**View**: https://www.villageproperty.com.au/lease/nsw/hill s/castle-hill/residential/apartment/8142150

Melanie Brown 1300 62 44 00

For full version visit the website