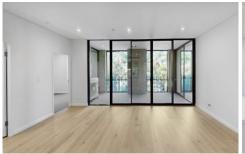

## Features Include:

- Open plan kitchen with large island, large built-in oven, cooktop, dishwasher and large double door fridge
- Spacious living room with beautiful and very private green views

3 2 2 2