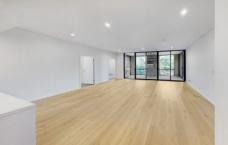

## Features Include:

- Open plan kitchen with large island, large built-in oven, cooktop, dishwasher and large double door fridge
- Spacious living room with beautiful and very private green views

3 2 2 2