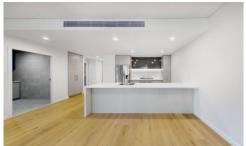

## Features Include:

- Open plan kitchen with large island, large built-in oven, cooktop, dishwasher and large double door fridge
- Spacious living room with beautiful and very private green views

3 2 2 2