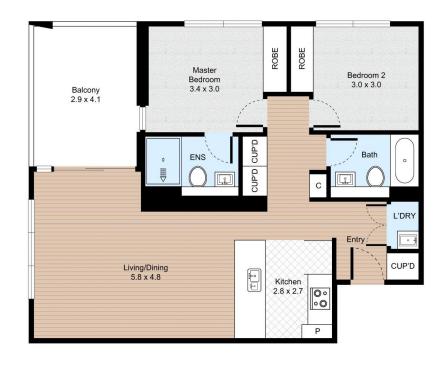

- Brand new two bedroom, two bathroom home with secure parking
- Very quiet facing the large green courtyard
- Beautiful natural light in all rooms
- Large living space opening on to the balcony
- Spacious bedrooms with built-in wardrobes
- Beautifully crafted interiors featuring luxurious finishes
- Large kitchen with island, with built-in dishwasher & oven

## Unit 518, 3B Elymus Glade, Tallawong, New South Wales

CAR SPACE

FLOOR PLAN

**VILLAGE PROPERTY** 

All information contained herein is gathered by Little Hinges. Whilst the scanning technology is highly reliable, we cannot guarantee its accuracy and interested parties should rely on their own enquiries.