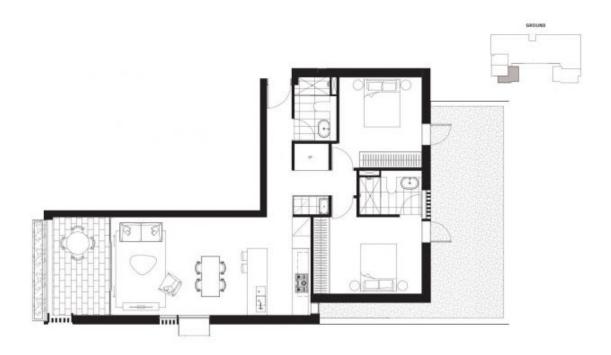

2 BEDROOMS 2 BATHROOMS 1 CAR SPACE

GROUND RESIDENCE | NTERNAL ASEA | 60m² |
| EXTERNAL AREA | 57m² |
| TOTAL AREA | 117m² |
| STORAGE | APARTMENT | 4m² |
| BASEMENT | 4m² |

GRANDBONDIJUNCTION.COM.AU 1800-900-649 2. The derivatives between the reserve test in an apparatus (2. In the production of the control of the control