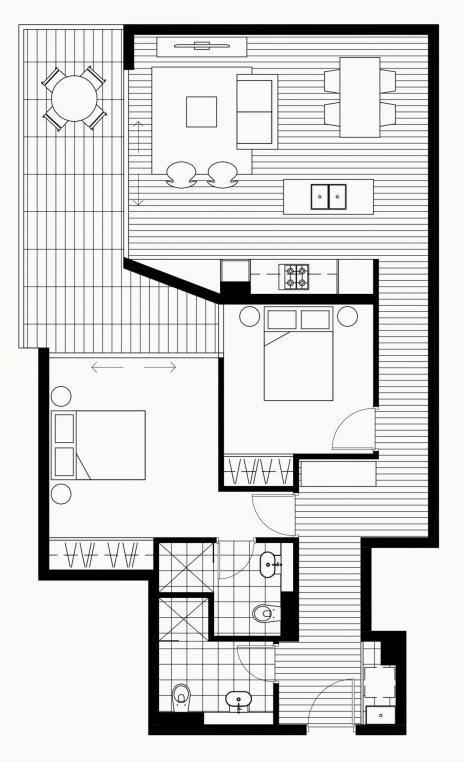

#### **Available Now**

This apartment is perfectly positioned to allow a beautiful flow of natural light throughout. Well designed and immaculately constructed this modern two bedroom apartment gives a great sense of freedom while also being situated conveniently to Shops, Public Transport and major CBDs.

### Features include:

- Brand new carpet in the bedrooms
- Spacious bedrooms with built in wardrobes
- Gas Kitchen with stone benchtops and dishwasher
- Security building, Lift, Internal laundry with dryer

## 2 🕒 2 🟪 1 🗬

**Type**: Apartment **Price**: \$790 Per Week

**View**: https://www.villageproperty.com.au/lease/nsw/north-shore-lower/chatswood/residential/apartment/

8148576

Taneisha Kerr 1300 62 44 00

BROUGHT TO YOU BY

Lendard Browner Bro

CBRE

LEVEL 02 APARTMENT 207

1800 427 008

INTERNAL 80m<sup>2</sup> External 15m<sup>2</sup> **Total 95m<sup>2</sup>** 

This plan is presented in good faith and is to be