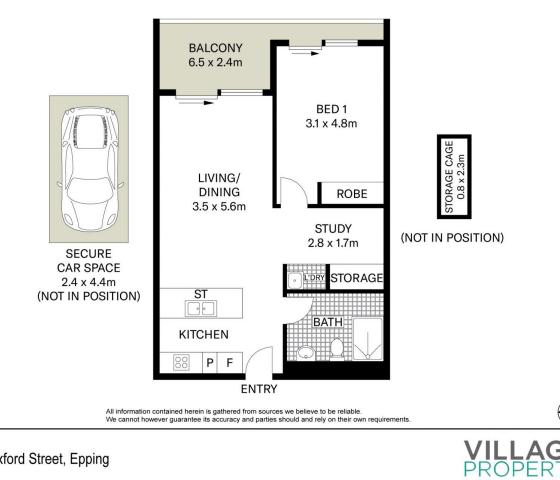

## 604/36 Oxford Street Epping NSW

Embrace a low-maintenance, ultra-modern lifestyle in this light-filled, North-facing apartment, perfectly situated in the prestigious Oxford Central development's architectural Vista Tower. Designed for comfort and style, this residence offers sleek interiors and an unbeatable location in the vibrant heart of Epping.

Key Features:

- Expansive floor-to-ceiling windows flood the space with natural light, while the open-plan layout maximises flow and functionality.

- Positioned high with a prized North-facing aspect, enjoy sweeping, uninterrupted area views.
- The designer kitchen features stone benchtops, a