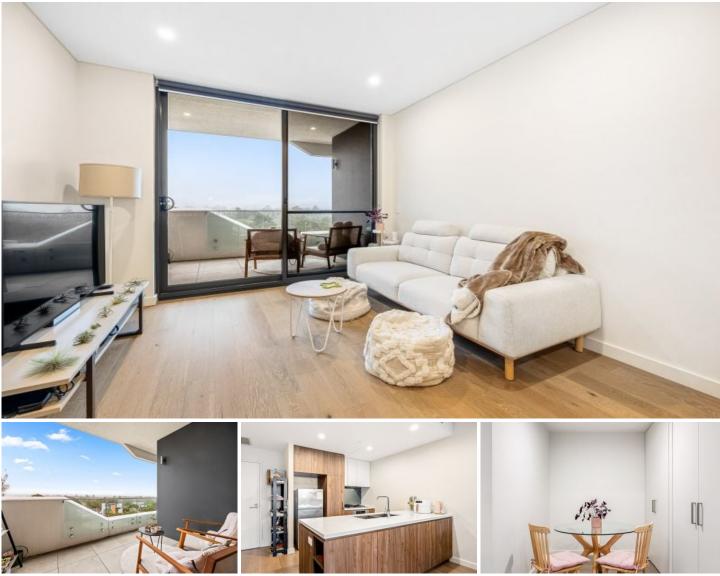

## 604/36 Oxford Street Epping NSW

Embrace a low-maintenance, ultra-modern lifestyle in this light-filled, North-facing apartment, perfectly situated in the prestigious Oxford Central development's architectural Vista Tower. Designed for comfort and style, this residence offers sleek interiors and an unbeatable location in the vibrant heart of Epping.

Key Features:

- Expansive floor-to-ceiling windows flood the space with natural light, while the open-plan layout maximises flow and functionality.

- Positioned high with a prized North-facing aspect, enjoy sweeping, uninterrupted area views.
- The designer kitchen features stone benchtops, a