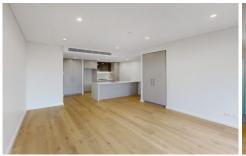

## Features Include:

- North facing and sun drenched
- Open plan kitchen with built-in oven, cooktop, dishwasher and large fridge with water filter and Ice maker
- Spacious living room with timber flooring