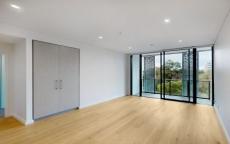

## Features Include:

- North facing and sun drenched
- Open plan kitchen with built-in oven, cooktop, dishwasher and large fridge with water filter and Ice maker
- Spacious living room with timber flooring