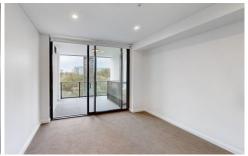

## Features Include:

- North facing and sun drenched
- Open plan kitchen with built-in oven, cooktop, dishwasher and large fridge with water filter and Ice maker
- Spacious living room with timber flooring