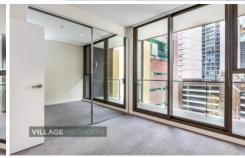

## Key features:

- Bedroom with Built In wardrobes
- Well configured with invitingly spacious modern interiors
- Designer kitchen has gas appliances and stone bench tops
- Ducted air-conditioning and intercom