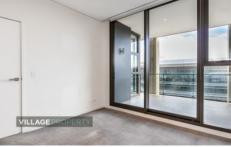

## Key features:

- Bedroom with Built In wardrobes
- Well configured with invitingly spacious modern interiors
- Designer kitchen has gas appliances and stone bench tops
- Ducted air-conditioning and intercom