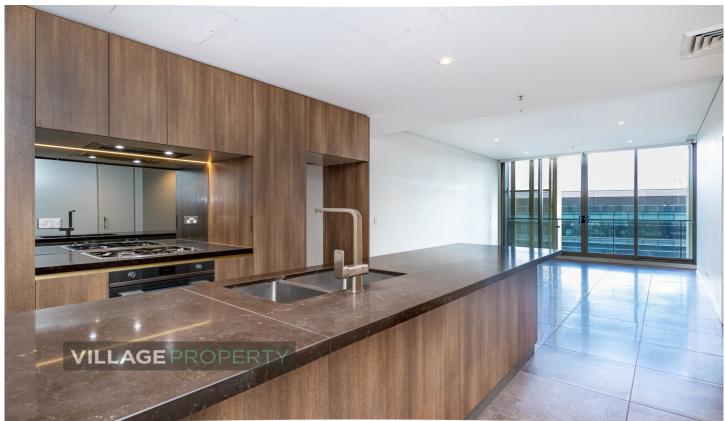

## Key features:

- Bedroom with Built In wardrobes
- Well configured with invitingly spacious modern interiors
- Designer kitchen has gas appliances and stone bench tops
- Ducted air-conditioning and intercom