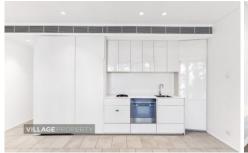

- Two bedroom size
- Decent size student room (second room) with windows
- Combined lounge and dining area with tiled floors
- Modern kitchen with stainless steel appliances including dishwasher
- Modern bathroom with shower
- Internal laundry with wash-dryer