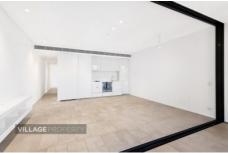

- Two bedroom size
- Decent size student room (second room) with windows
- Combined lounge and dining area with tiled floors
- Modern kitchen with stainless steel appliances including dishwasher
- Modern bathroom with shower
- Internal laundry with wash-dryer