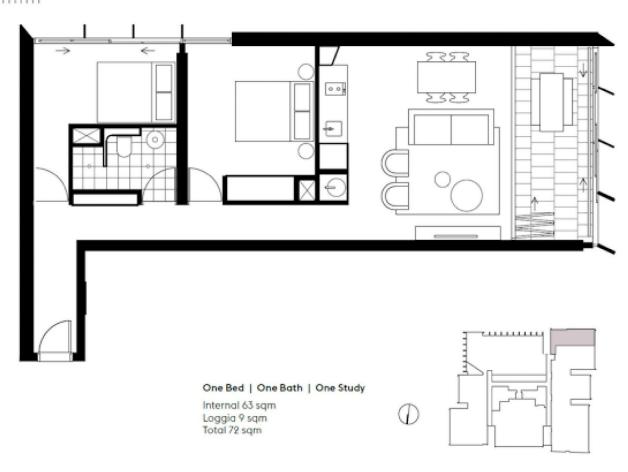

- Two bedroom size
- Decent size student room (second room) with windows
- Combined lounge and dining area with tiled floors
- Modern kitchen with stainless steel appliances including dishwasher
- Modern bathroom with shower
- Internal laundry with wash-dryer