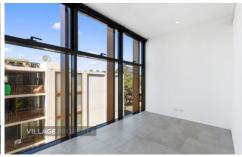

- Two bedroom size
- Decent size student room (second room) with windows
- Combined lounge and dining area with tiled floors
- Modern kitchen with stainless steel appliances including dishwasher
- Modern bathroom with shower
- Internal laundry with wash-dryer