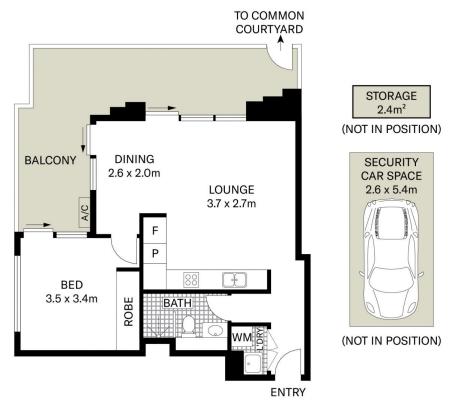

- Brand new 1 bedroom, 1 bathroom home with car space parking and storage cage.
- Expansive wrap around balcony with an abundance of natural sunlight.
- Beautifully crafted interiors featuring luxurious finishes.
- Functional and beautifully designed kitchens and fittings.
- Restaurants, cafes, grocers & gyms right at your
- Only a short Metro ride away to the bustling hubs of Rouse Hill, Chatswood or Castle Hill and 43 mins on the

## 1 🕒 1 📛 1 👄

Type : Apartment

**Price**: For Sale: \$580,000 - \$630,000

Land Size : 90 sqm

View: https://www.villageproperty.com.au/sale/ns

w/western-sydney/tallawong/residential/apar

tment/8155261

Tyler Taylor 1300 62 44 00