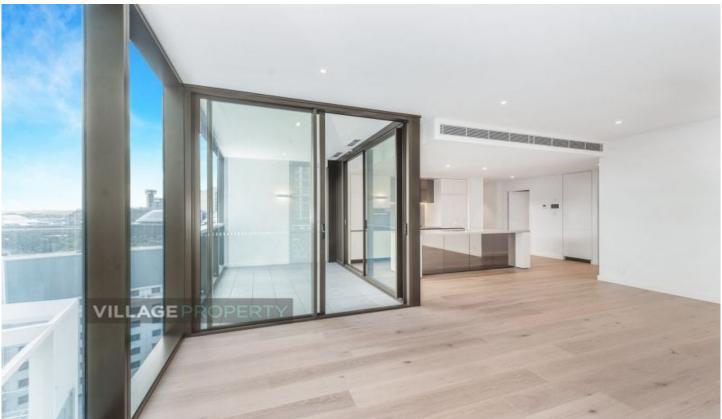

## 802/81 Harbour Street Haymarket NSW

Available from 4th November -

Sydney's iconic address situated in the highly sort-after Darling Harbour precinct, these coveted apartments in Sydney's newest and renowned Darling Square development is a rare offering that encompasses all the trappings of modern urban living.

- Open plan lounge and dining areas flow out to a balcony
- 2 spacious bedrooms complete with built-in wardrobes
- Deluxe kitchen has Miele gas appliances and stone benches
- Timber floors, LED lighting, ducted air conditioning and storage
- Lift in building, Security car Spaces, Intercom, internal