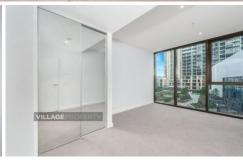

- Open plan lounge and dining areas flow out to a balcony
- 2 spacious bedrooms complete with built-in wardrobes
- Deluxe kitchen has Miele gas appliances and stone benches
- Timber floors, LED lighting, ducted air conditioning and storage
- Lift in building, Security car Spaces, Intercom, internal