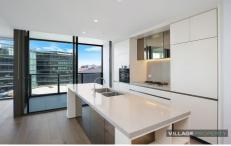

- Open plan lounge and dining areas flow out to a balcony
- 2 spacious bedrooms complete with built-in wardrobes
- Deluxe kitchen has Miele gas appliances and stone benches
- Timber floors, LED lighting, ducted air conditioning and storage
- Lift in building, Security car Spaces, Intercom, internal