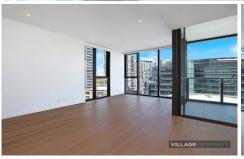

- Open plan lounge and dining areas flow out to a balcony
- 2 spacious bedrooms complete with built-in wardrobes
- Deluxe kitchen has Miele gas appliances and stone benches
- Timber floors, LED lighting, ducted air conditioning and storage
- Lift in building, Security car Spaces, Intercom, internal