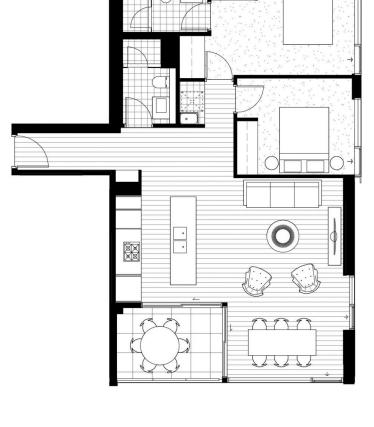

- Open plan lounge and dining areas flow out to a balcony
- 2 spacious bedrooms complete with built-in wardrobes
- Deluxe kitchen has Miele gas appliances and stone benches
- Timber floors, LED lighting, ducted air conditioning and storage
- Lift in building, Security car Spaces, Intercom, internal

## 4.5M 0 1.5M

TOTAL APARTIMENT AREA 89 m²
This plant is in indexitive too plan only, as at Apat 2015. This plant is a plate only and does not constitute an other as of a shaper constitutions and regulatory processing was all and an origination and constitutions are exponentially an exercised as manufactures. All execut degrees, desirement and specialization above are exponential explant and are stated and an approximate only and are stated provisions are an exceptional to a plant and a provision and an approximate of the area and a provision are an exception to a provision and a pr

83 m²  $6\,\mathrm{m}^2$ 

APARTMENT AREA BALCONY AREA

BEDROOMS

7

7J-22J

APARTMENT TYPE APARTMENT NO.

APARTMENT TYPE REFERENCE