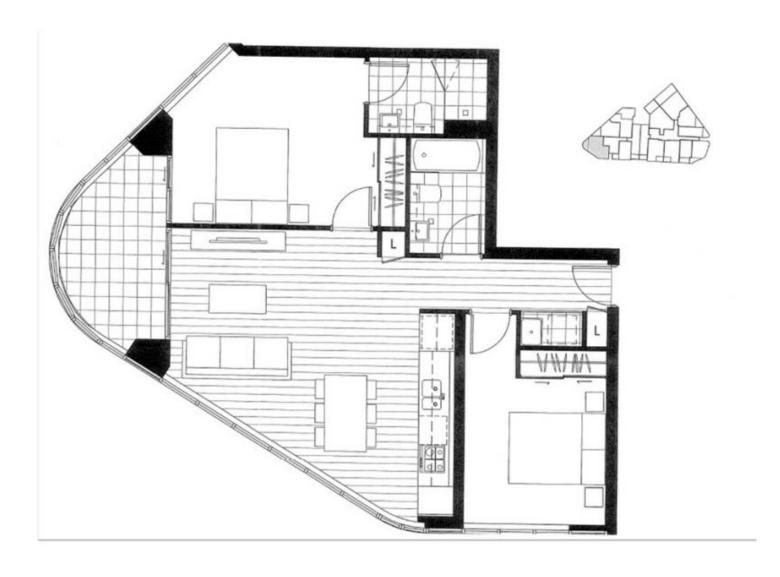

## 311/8 Wharf Road Gladesville NSW

Available 8th November -

"Wharf Square" sits proudly at the crest of Victoria Rd, Gladesville and sets the pace for executive style residences in one of Sydney's most livable areas. Ideally located close to transport, retail hubs, cafes, restaurants and local amenities including schools and park lands.