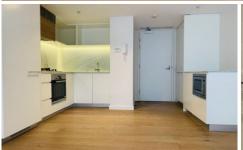

## Features include:

- Very spacious living room with hardwood floors
- Large modern kitchen with stainless steel appliances including dishwasher
- Good size bedroom with built in robe

For full version visit the website