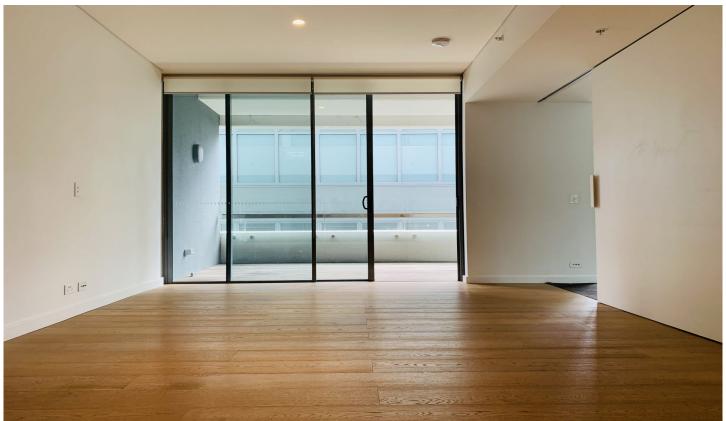

## Features include:

- Very spacious living room with hardwood floors
- Large modern kitchen with stainless steel appliances including dishwasher
- Good size bedroom with built in robe

For full version visit the website