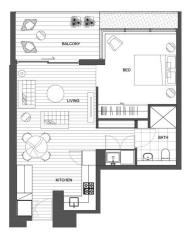

### Residences R.409

# 1 Bedroom Internal area: 46m² External area: 10m² Total: 56m²

1m 2m 3m 4m 5n

Disclaimer. This document was produced prior to commencement of construction. None of the information contained in this document should be relied on or construed a advice, a recommendation or an offer for the sale of property. The developer, its agencies and related entities do not make any representations or give any warranties that thi information set out in this document is or will remain accurate or complete at all times and they disclaim all liability for harm, loss, costs, or damage which arises in connection will any use or reliance on the information. Changes may be made during the development and any dimensions, finishes and specifications are subject to change without notice.