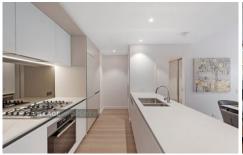

- Fully furnished
- Open plan lounge and dining areas flow out to a balcony
- Spacious bedrooms complete with built-in wardrobes
- Deluxe kitchen has Miele gas appliances and stone benches
- Timber floors, LED lighting, ducted air conditioning and storage