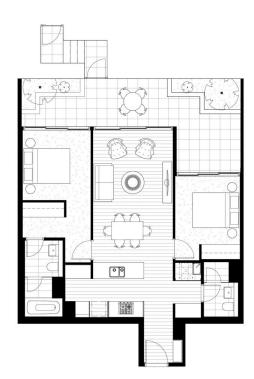

## DAR LING R SE

| APARTMENT TYPE     | D1 |  |
|--------------------|----|--|
| 70 70 CHILLIAN THE |    |  |
| APARTMENT NO       | 6D |  |

| BEDROOMS             | 2B2B   |  |
|----------------------|--------|--|
| APARTMENT AREA       | 73 m²  |  |
| BALCONY AREA         | 29 m²  |  |
| TOTAL APARTMENT AREA | 102 m² |  |

This jim is an indicative floor jim only, as at Merch, 2016. This jim is a guide only and for one controllation and one of an arthra data is despited compliance with allies and any platform groups life mail enlevate authorities. All sease, diagrams, dimensions and platform groups and the sease of sease of the sease of discussions and the sease of discussions and the sease of controlled of sease of the sease