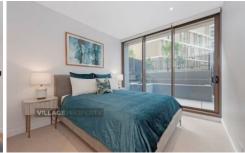

- Fully furnished
- Open plan lounge and dining areas flow out to a balcony
- Spacious bedrooms complete with built-in wardrobes
- Deluxe kitchen has Miele gas appliances and stone benches
- Timber floors, LED lighting, ducted air conditioning and storage