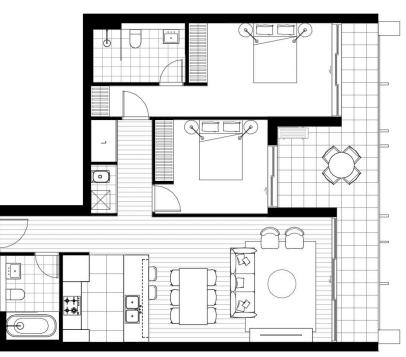

To keep your new home tidy, built-in storage is a major feature of this apartment, providing ample room in the kitchen, bathroom and bedroom.

As a resident of Proximity you will have access to the Mungerie Community Facilities such as the swimming pool, tennis court, Mungerie Pavilion and Gym facilities.

## Features Include:

- Open plan kitchen with built-in oven, cooktop, dish washer, pull-out pantry and mirror splashback.

2 🕒 2 🔓 1 😭

**Type**: Apartment **Price**: \$720 Per Week

**View**: https://www.villageproperty.com.au/lease/nsw/hill s/rouse-hill/residential/apartment/8163284