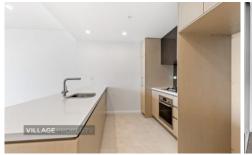

## Features Include:

- Open plan kitchen with built-in oven, cooktop, dish washer, pull-out pantry and mirror splashback.

2 🕒 2 🔓 1 😭

**Type**: Apartment **Price**: \$720 Per Week

**View**: https://www.villageproperty.com.au/lease/nsw/hill s/rouse-hill/residential/apartment/8163284