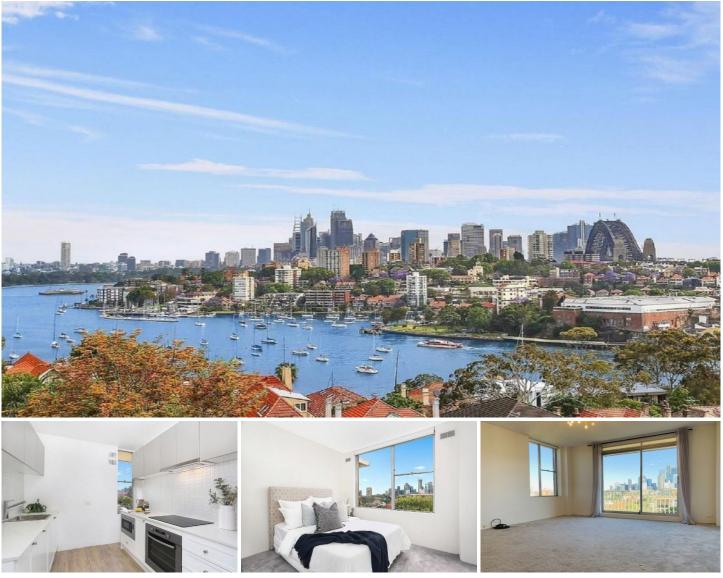

## 20/36 Wycombe Road Neutral Bay NSW

Available November 11th

A must to inspect, this centrally located property will impress with its Harbour views and recently renovated kitchen.

- Stone kitchen with intergrated appliances including dishwasher and microwave

- Spacious lounge room bathed in natural light and Harbour views

- Picturesque Sydney Harbour and Skyline views from the private balcony

- Two spacious bedrooms, main with built in wardrobes
- Security building, intercom, lift
- Undercover car space included