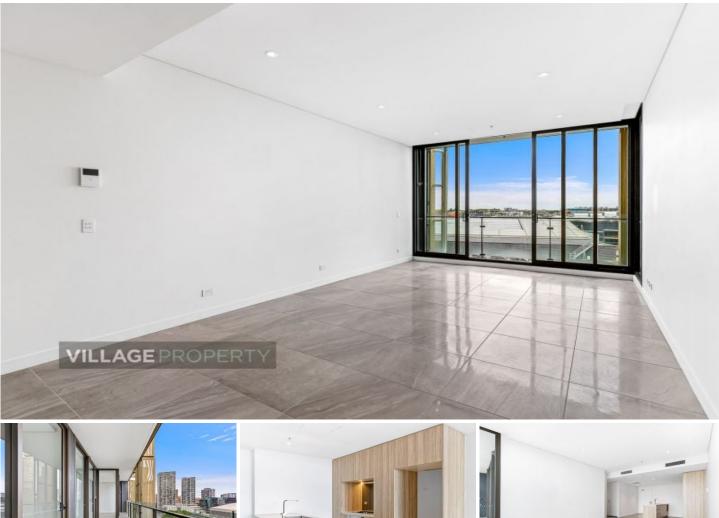

## 1502/188 Day Street Sydney NSW

Available from 15th November -

Proudly set high above the eastern edge of the revitalised Darling Harbour lifestyle precinct, 'Radiance' is a landmark of contemporary inner city living. This stunning residence will be the epitome of effortless low maintenance quality and timeless sophistication.

- Well configured with invitingly spacious modern interiors
- Generous open plan entertaining areas
- Double bedrooms with built in robes

- Designer kitchen has gas appliances and stone bench tops

- Study alcove, security intercom and a European laundry
- Simply a stroll to Haymarket culture, transport and cafes