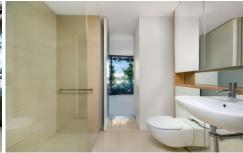

- Combined lounge and dining area with timber floors
- Enclosed balcony/sunroom with breathtaking views
- Modern kitchen with stainless steel appliances
- Modern bathroom
- Built-in wardrobes
- Ducted air conditioning
- Security intercom system