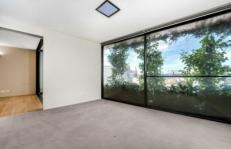

- Combined lounge and dining area with timber floors
- Enclosed balcony/sunroom with breathtaking views
- Modern kitchen with stainless steel appliances
- Modern bathroom
- Built-in wardrobes
- Ducted air conditioning
- Security intercom system