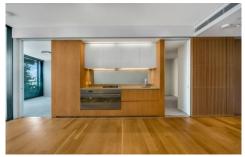

- Combined lounge and dining area with timber floors
- Enclosed balcony/sunroom with breathtaking views
- Modern kitchen with stainless steel appliances
- Modern bathroom
- Built-in wardrobes
- Ducted air conditioning
- Security intercom system