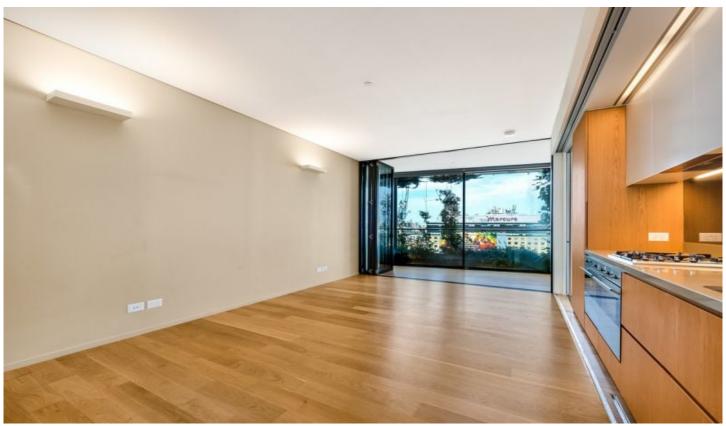

- Combined lounge and dining area with timber floors
- Enclosed balcony/sunroom with breathtaking views
- Modern kitchen with stainless steel appliances
- Modern bathroom
- Built-in wardrobes
- Ducted air conditioning
- Security intercom system