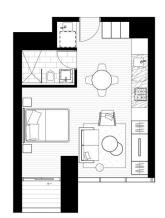

### Studio

Internal area 37 - 38 m<sup>2</sup> External area 2 - 3 m<sup>2</sup> **Total 39 - 41 m<sup>2</sup>** Apartments 11.07, 15.07, 16.07, 17.07, 18.07, 19.07, 20.07, 21.07, 22.07, 23.07, 25.07, 26.07