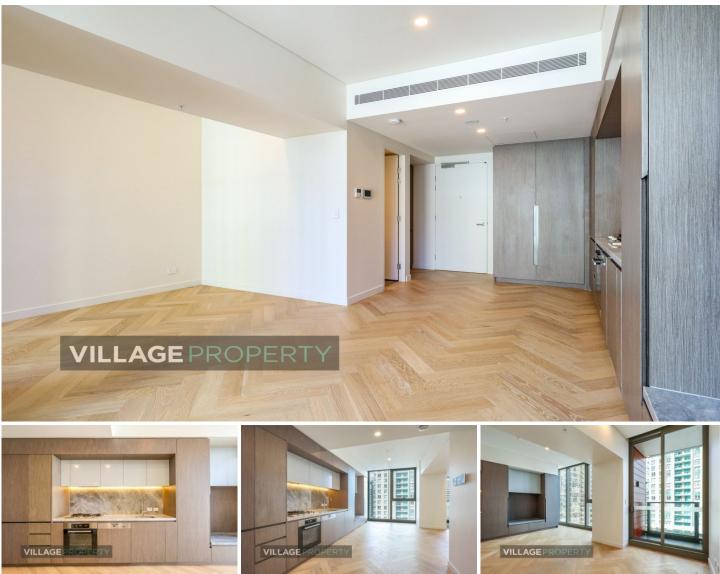

# 1207/117 Bathurst Street Sydney NSW

Available from 22nd November -

Inside, elegant living spaces and exceptional detailing will be the hallmark of the cosmopolitan residences, which will set new benchmarks of style and comfort.

- Spacious open plan living with ample storage
- Integrated temperature controlled ducted air-conditioning
- Internal laundry with combination washer/dryer
- Fridge included

- Marble benchtop, gas cooking, state of the art fixtures, and Miele appliances

- Designed by award-winning architects BVN and Woods Bagot

- Includes a \$25 million 2,000sqm state-of-the-art five-floor