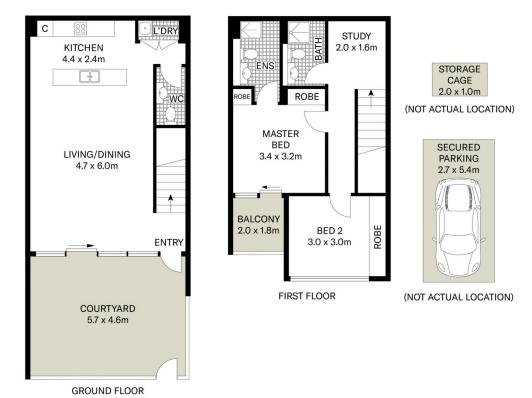

## 17/117 Pacific Highway Hornsby NSW

Built in 2019, this rare gem within the exclusive 'Synergy' development offers contemporary living at its finest. Set privately away from the road, it's one of just three residences, enjoying a coveted north-facing aspect and serene views over the lush central garden. Designed for effortless luxury, this innovative townhouse spans two generous levels, complete with a fully fenced courtyard, secure parking, storage, intercom, and ducted air conditioning throughout.

The open-plan living and dining areas seamlessly integrate with the designer kitchen, boasting stone countertops, premium Smeg appliances, gas cooking, and a spacious island bench. Perfect for indoor-outdoor living, the space flows beautifully to the sunlit courtyard, ideal for