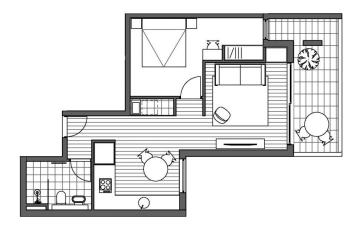

ffer worlds of abundance for those seeking a unique cosmopolitan backdrop with a genuine neighborhood feel. Perfectly located between city and suburb, they unite style, comfort and absolute convenience in one sensational address. Only minutes walk to Marrickville Train Station and short train ride to CBD. Abundance of shops, cafes, eateries all within walking distance at your convenience. Woolworths Metro supermarket situated only a short 3 minutes walk away for your grocery needs.

Take advantage of this limited opportunity to live in a highly desirable location.

For full version visit the website

1 🕒 1 📛 1 👄

Type: Apartment Price: \$700 Per Week

**View**: https://www.villageproperty.com.au/lease/nsw/inn er-west/marrickville/residential/apartment/816531

8



Alan Wang 1300 62 44 00



LEVEL 5 LEVEL 4 LEVEL 3 LEVEL 2 LEVEL 1 SOUL

108

## **KINDRED**









INTERNAL 52.7m<sup>2</sup> EXTERNAL 11.1m<sup>2</sup>