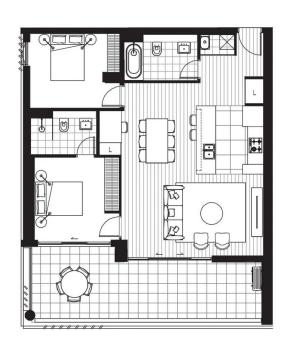

## 322/32 Civic Way Rouse Hill NSW

Available from the 14/11/2024

Entrance to building in Tower 4.

Village Property is pleased to offer for lease this 2 bedroom apartment that is sure to exceed your expectations.

Positioned just moments from the Rouse Hill Town Centre precinct, Proximity provides you with the perfect location for the ultimate combination of accessibility and lifestyle..

To keep your new home tidy, built-in storage is a major feature of this apartment, providing ample room in the kitchen, bathroom and bedroom.

## 2 🛤 2 🚔 1 🚘

- **Type** : Apartment
- Price : \$720 Per Week
- View : https://www.villageproperty.com.au/lease/nsw/hill s/rouse-hill/residential/apartment/8165738

For full version visit the website

https://www.villageproperty.com.au