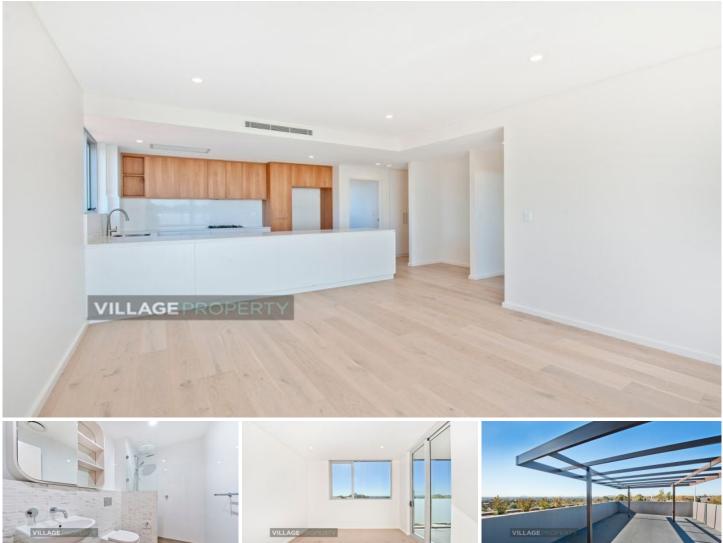

## 512/17 Grosvenor Street Croydon NSW

Available 15th November -

Located for lifestyle and smartly designed for today's living, this stylish two-bedroom apartment offers sleek contemporary finish and great convenience to all of Croydon's amenities. The property combines practicality with style and features an easy maintenance design that includes a bright interior, quality modern appointments and elevated outlooks over the surrounding area. It also offers easy access to the CBD with the train station around the corner, as well as The Strand cafes and shops just a few steps from the front door.