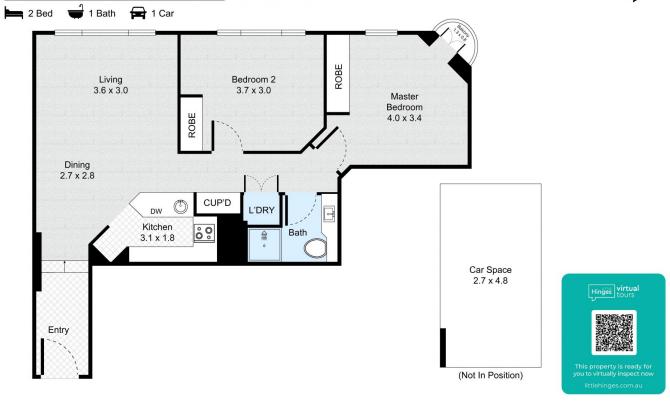

## Unit 607, 2 Bond Street, Sydney

FLOOR PLAN CAR SPACE

**VILLAGE PROPERTY** 

All information contained herein is gathered by Little Hinges. Whilst the scanning technology is highly reliable, we cannot guarantee its accuracy and interested parties should rely on their own enquiries.