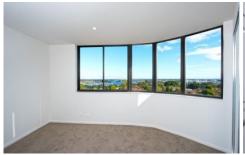

- Bedroom with built in wardrobes
- Designer bathroom with high end marble finishes
- Spacious balcony with exceptional water views
- Chic kitchen with gas cooking, European appliances and marble bench-tops Internal laundry
- Reverse cycle, ducted air-conditioning