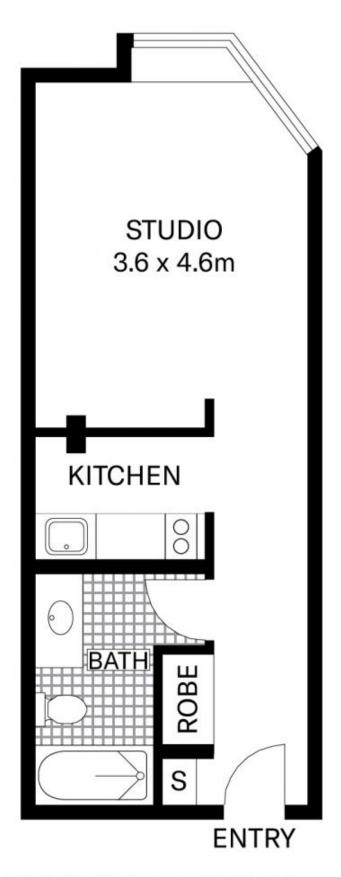

## 406/88 King Street Newtown NSW

Set within the iconic "Georgina Apartments", this studio offers stylish, low-maintenance living with all the buzz of Newtown's famed dining, café, and shopping scene just steps away. Designed for ultimate convenience, this bright City pad offers huge potential for cosmetic upgrades and an enviable outlook with impressive City views.