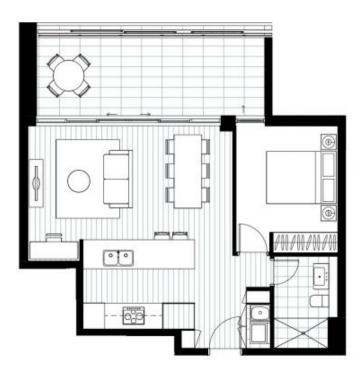

## 702/15 Marshall Avenue St Leonards NSW

Available November 12th

Embassy Residences, just meters from St Leonards station offers the ultimate lifestyle of comfort and convenience. Boasting high end designer finishes including floor to ceiling windows, Miele appliances, elegant bathrooms and kitchens. This is the pinnacle of luxurious living.

- One bedroom with huge living areas
- Designer kitchen with island bench
- Study area
- Good sized balcony ideal for entertaining
- Well appointed bedroom with built-ins
- Ample storage options
- Just meters to St Leonards Station