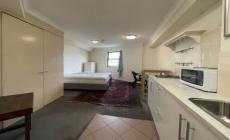

- Open plan lounge and dining areas
- Built-in wardrobes
- Kitchen has two gas cooktop and stone benches
- Lift in building, Security car Spaces, internal laundry

Lease periods are 6-12 months.

To register your interest, submit an enquiry and keep updated about the next available inspection, please click