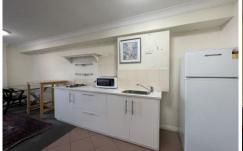

- Open plan lounge and dining areas
- Built-in wardrobes
- Kitchen has two gas cooktop and stone benches
- Lift in building, Security car Spaces, internal laundry

Lease periods are 6-12 months.

To register your interest, submit an enquiry and keep updated about the next available inspection, please click